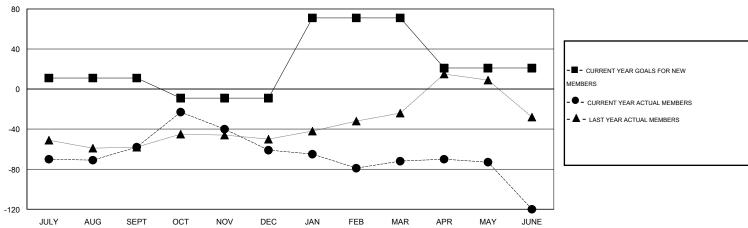

## GOALS AND ACTUAL MEMBERS CUMULATIVE

| DROPPED CLUBS: 3  DROPPED MEMBERS |                | 42 CLUBS OF 52 ADDED 1 OR MORE NEW MEMBERS | GENDER DISTRIBUTION           MALE         729 (55.78%)           FEMALE         578 (44.22%) |            |
|-----------------------------------|----------------|--------------------------------------------|-----------------------------------------------------------------------------------------------|------------|
| DECEASED CLUB CANCELLED OTHER     | 27<br>7<br>290 | CLICK HERE FOR HEALTH ASSESSMENT DATA      | FAMILY UNIT MEMBERS HEAD OF HOUSEHOLD                                                         | 337<br>165 |
| TOTAL                             | 324            |                                            | NON-HEAD OF HOUSEHOLD                                                                         | 172        |